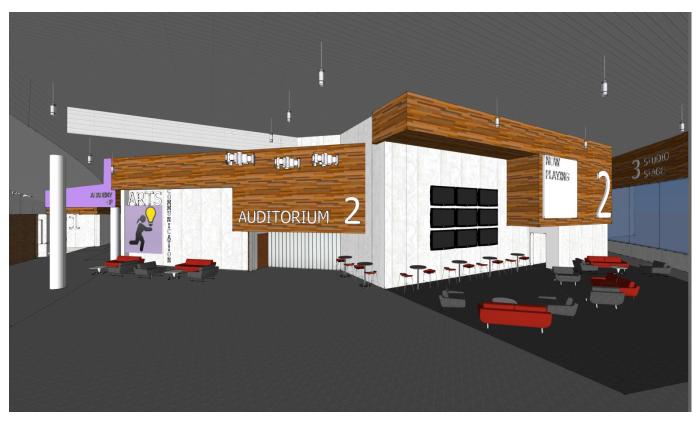

Shakopee High School - Axon

View of Main Entry

View of Performance Lobby

View of Performance Lobby

View of New Auditorium

View of New Auditorium

View of New Auditorium

View of Studio Stage