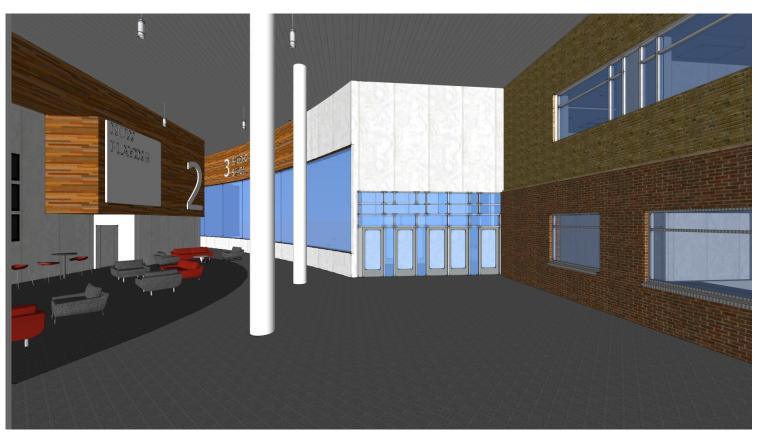

Shakopee High School - Axon

View of Main Entry

View of Performance Lobby

View of Performance Lobby

View of New Auditorium

View of New Auditorium

View of New Auditorium

View of Studio Stage