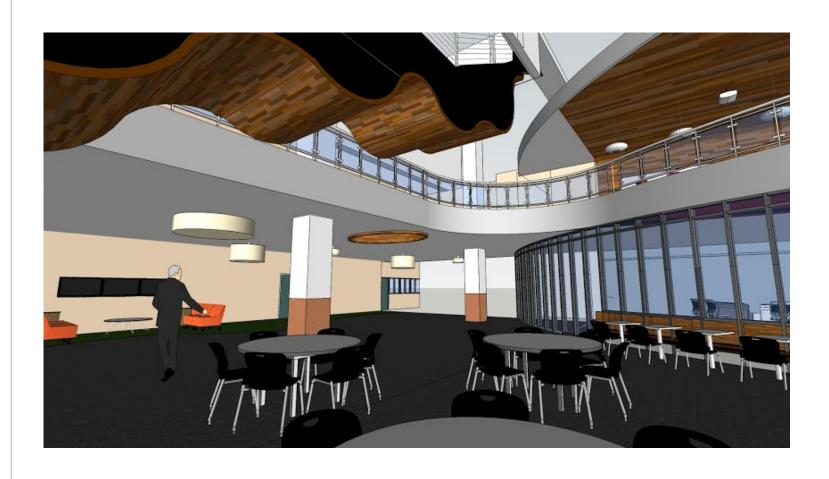

Shakopee High School - Axon

View of Main Entry

View of Performance Lobby

View of Performance Lobby

View of New Auditorium

View of New Auditorium

View of New Auditorium

View of Studio Stage

View of Studio Stage

View of Studio Stage

View of Activities Commons

View of Competition Gym

View of Activity Center

View of Activity Center