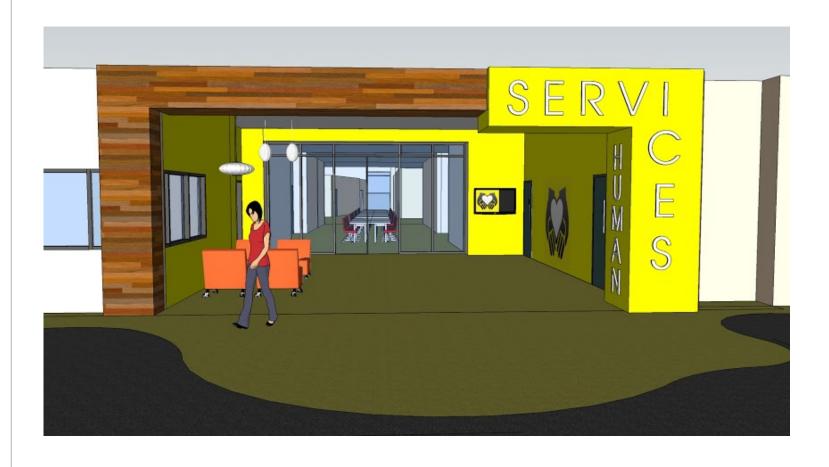

Shakopee High School - Axon

View of Main Entry

View of Performance Lobby

View of Performance Lobby

View of New Auditorium

View of New Auditorium

View of New Auditorium

View of Studio Stage